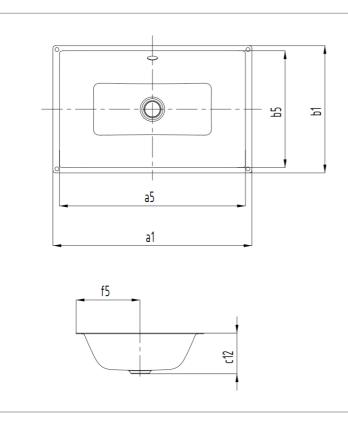

Product info:

- With overflow
- Without tap platform
- With easy clean finish
- Kaldewei Steel Enamel

| Model No.                                           |     | 3161     |
|-----------------------------------------------------|-----|----------|
| External length                                     | a1  | 900 mm   |
| Internal length                                     | a5  | 860 mm   |
| External width                                      | b1  | 385 mm   |
| Internal width                                      | b5  | 354 mm   |
| Distance basin surface to bottom edge of waste hole | c12 | 125 mm   |
| Distance outer edge to centre of waste hole         | f5  | 192,5 mm |
| Weight of the enamelled washbasin in kg             |     | 8,9      |